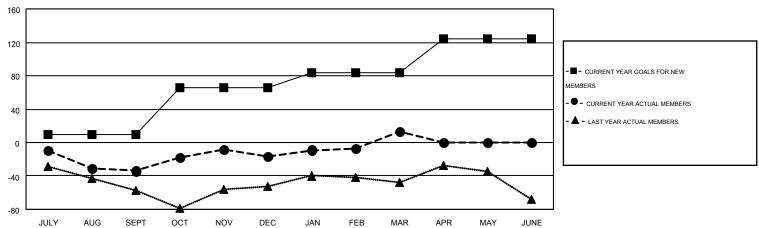

## GOALS AND ACTUAL MEMBERS CUMULATIVE

| DROPPED CLUBS: 3  DROPPED MEMBERS |     | 53 CLUBS OF 81 ADDED 1 OR MORE<br>NEW MEMBERS |                       | ON<br>1,427 (61.77%)<br>883 (38.23%) |     |
|-----------------------------------|-----|-----------------------------------------------|-----------------------|--------------------------------------|-----|
| DECEASED                          | 24  | CLICK HERE FOR HEALTH                         | FAMILY LINIT MEMPERO  |                                      | 638 |
| CLUB CANCELLED 14                 |     | ASSESSMENT DATA                               | FAMILY UNIT MEMBERS   |                                      |     |
| OTHER                             | 192 |                                               | HEAD OF HOUSEHOLD     |                                      | 313 |
| TOTAL                             | 230 |                                               | NON-HEAD OF HOUSEHOLD | 325                                  |     |