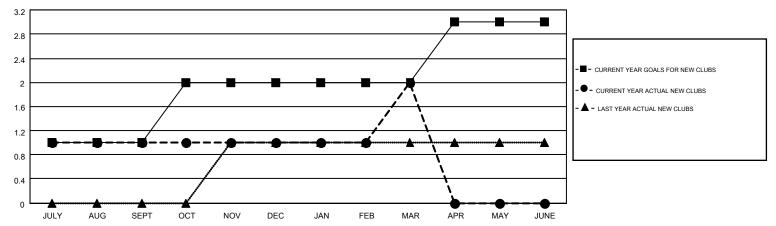

| 104                | -34              |
| OCT/NOV/DEC   | 1                | 0                 | 2                | -2               | OCT/NOV/DEC                    | 56                 | 82                                     | 65                 | 17               |
| JAN/FEB/MAR   | 0                | 1                 | 1                | 0                | JAN/FEB/MAR                    | 18                 | 91                                     | 61                 | 30               |
| APR/MAY/JUNE  | 1                | 0                 | 0                | 0                | APR/MAY/JUNE                   | 40                 | 0                                      | 0                  | 0                |

## GOALS AND ACTUAL NEW CLUBS CUMULATIVE



## GOALS AND ACTUAL MEMBERS CUMULATIVE



| DROPPED CLUBS: 3  DROPPED MEMBERS |     | 53 CLUBS OF 81 ADDED 1 OR MORE<br>NEW MEMBERS |                       | ON<br>1,427 (61.77%)<br>883 (38.23%) |     |
|-----------------------------------|-----|-----------------------------------------------|-----------------------|--------------------------------------|-----|
| DECEASED                          | 24  | CLICK HERE FOR HEALTH                         | FAMILY LINIT MEMPERO  |                                      | 638 |
| CLUB CANCELLED 14                 |     | ASSESSMENT DATA                               | FAMILY UNIT MEMBERS   |                                      |     |
| OTHER                             | 192 |                                               | HEAD OF HOUSEHOLD